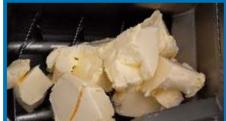

The Trepko homogenizer 860 series is intended for mechanical processing of blocks of butter, margarine and other fats. The system kneads the product, whereby a previously frozen product is enabled to regain its original structure.

The flow of the butter to the kneading rotor and the pressure in the rotor housing is adjustable and allows for easily obtaining of a perfect result where the product has regained its original characteristics and achieved the desired homogeneity and plasticity.