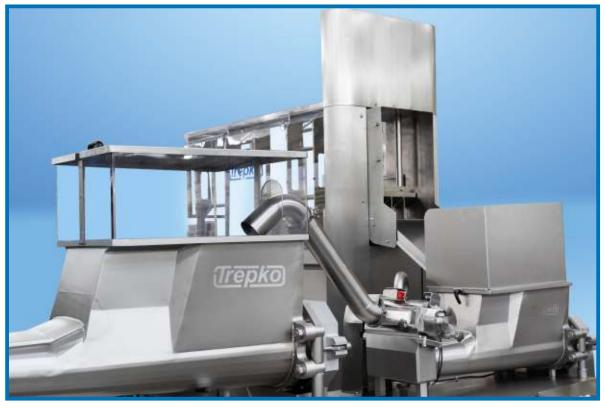

**860 series**butter homogenizer

The homogenizer is available in a full CIP version or in a version for manual cleaning with tools allowing zero waste even when employing long transfer pipes. Both versions can be hosed down. The homogenizer frame is made from stainless steel with lockable swivel caster wheels allowing for COP and all contact-parts are made from 316L Stainless steel and food approved plastics.

The Trepko 860 Homogenizer integrates perfectly with the Trepko 861 Block Chopper, the Trepko 800 Brick Wrappers and the Trepko 100 & 200 Cupfillers.

| TECHNICAL DATA                 |                               |
|--------------------------------|-------------------------------|
| Type of product:               | Butter & Margarine            |
| Product temperature:           | 6-10 °C                       |
| Capacity:                      | 1.9 ton/hr with butter at 7°C |
| Rated power:                   | II kVA                        |
| Footprint dimmensions (L/W/H): | 2209/1102/2024 mm             |
| Machine weight:                | 750 kg                        |