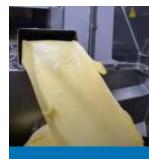

The Trepko homogenizer 860 series is intended for mechanical processing of blocks of butter, margarine and other fats. The system kneads the product, whereby a previously frozen product is enabled to regain its original structure.

The flow of the butter to the kneading rotor and the pressure in the rotor housing is adjustable and allows for easily obtaining of a perfect result where the product has regained its original characteristics and achieved the desired homogeneity and plasticity.