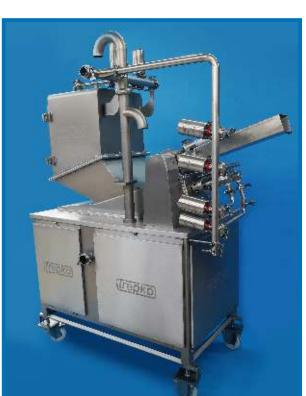

**860 series**butter homogenizer

The homogenizer is available in a full CIP version or in a version for manual cleaning with tools allowing zero waste even when employing long transfer pipes. Both versions can be hosed down. The homogenizer frame is made from stainless steel with lockable swivel caster wheels allowing for COP and all contact-parts are made from 316L Stainless steel and food approved plastics.

The Trepko 860 Homogenizer integrates perfectly with the Trepko 861 Block Chopper, the Trepko 800 Brick Wrappers and the Trepko 100 & 200 Cupfillers.

| TECHNICAL DATA                 |                               |
|--------------------------------|-------------------------------|
| Type of product:               | Butter & Margarine            |
| Product temperature:           | 6-10 °C                       |
| Capacity:                      | 1.9 ton/hr with butter at 7°C |
| Rated power:                   | II kVA                        |
| Footprint dimmensions (L/W/H): | 2209/1102/2024 mm             |
| Machine weight:                | 750 kg                        |