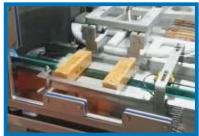

The Trepko 860 Homogenizer integrates perfectly with the Trepko 861 Block Chopper, the Trepko 800 Brick Wrappers and the Trepko 100 & 200 Cupfillers.

| TECHNICAL DATA                 |                               |
|--------------------------------|-------------------------------|
| Type of product:               | Butter & Margarine            |
| Product temperature:           | 6-10 °C                       |
| Capacity:                      | 1.9 ton/hr with butter at 7°C |
| Rated power:                   | II kVA                        |
| Footprint dimmensions (L/W/H): | 2209/1102/2024 mm             |
| Machine weight:                | 750 kg                        |