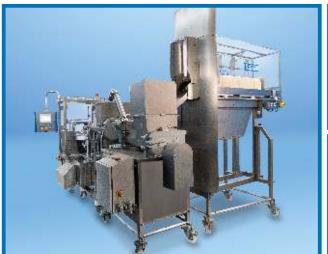

The homogenizer enables a continuous processing of the product and can be offered in a fully automatic version, which ensure that no excess-kneading occur. In addition this version allows the system to communicate with the upstream Trepko 861 Block Chopper and the downstream filling machine ensuring that product is supplied at a continuous and adequate speed safeguarding the entire line from stops due to overflow or missing product.

The Trepko 860 Homogenizer integrates perfectly with the Trepko 861 Block Chopper, the Trepko 800 Brick Wrappers and the Trepko 100 & 200 Cupfillers.

| TECHNICAL DATA                 |                               |
|--------------------------------|-------------------------------|
| Type of product:               | Butter & Margarine            |
| Product temperature:           | 6-10 °C                       |
| Capacity:                      | 1.9 ton/hr with butter at 7°C |
| Rated power:                   | II kVA                        |
| Footprint dimmensions (L/W/H): | 2209/1102/2024 mm             |
| Machine weight:                | 750 kg                        |