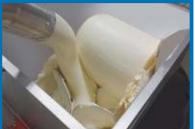

The Trepko homogenizer 860 series is intended for mechanical processing of blocks of butter, margarine and other fats. The system kneads the product, whereby a previously frozen product is enabled to regain its original structure.

The flow of the butter to the kneading rotor and the pressure in the rotor housing is adjustable and allows for easily obtaining of a perfect result where the product has regained its original characteristics and achieved the desired homogeneity and plasticity.

**860 series**butter homogenizer

The homogenizer is available in a full CIP version or in a version for manual cleaning with tools allowing zero waste even when employing long transfer pipes. Both versions can be hosed down. The homogenizer frame is made from stainless steel with lockable swivel caster wheels allowing for COP and all contact-parts are made from 316L Stainless steel and food approved plastics.