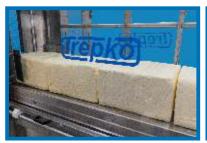

The flow of the butter to the kneading rotor and the pressure in the rotor housing is adjustable and allows for easily obtaining of a perfect result where the product has regained its original characteristics and achieved the desired homogeneity and plasticity.