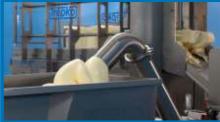

The Trepko homogenizer 860 series is intended for mechanical processing of blocks of butter, margarine and other fats. The system kneads the product, whereby a previously frozen product is enabled to regain its original structure.

The homogenizer enables a continuous processing of the product and can be offered in a fully automatic version, which ensure that no excess-kneading occur. In addition this version allows the system to communicate with the upstream Trepko 861 Block Chopper and the downstream filling machine ensuring that product is supplied at a continuous and adequate speed safeguarding the entire line from stops due to overflow or missing product.